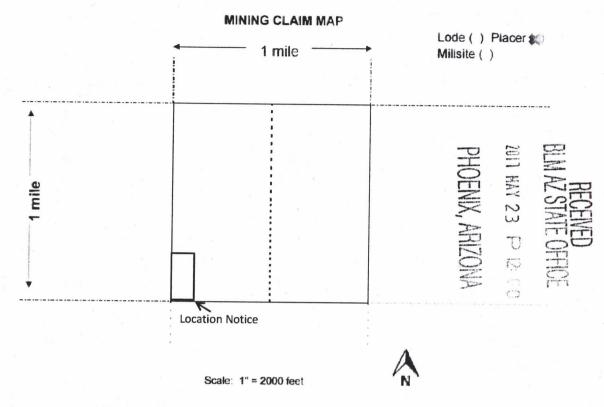

The claim is not in aliquot parts. You must describe placer claims by aliquot part and complete lots using the U.S. Public Land Survey System and its rectangular subdivisions (i.e., a 20 acre claim would be 1,320 x 660). In all cases, the description must be as compact and regular in form as possible. Your claim is 1320 x 640 feet. To be in aliquot parts, the length would remain 1,320 feet but the width would need to be reduced to 330 feet.