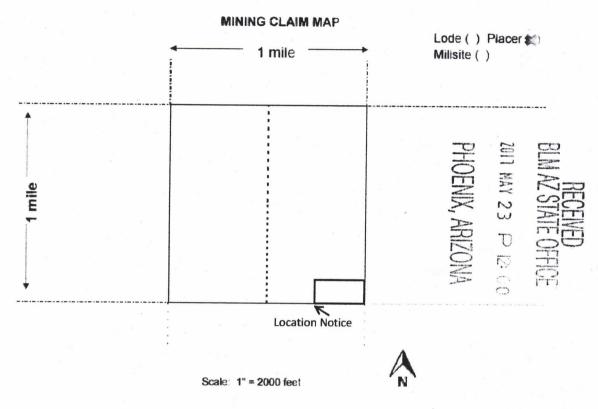

The claim is not in aliquot parts. You must describe placer claims by aliquot part and complete lots using the U.S. Public Land Survey System and its rectangular subdivisions (i.e., a 20 acre claim would be 1,320 x 660). In all cases, the description must be as compact and regular in form as possible. Your claim is 1320 x 640 feet. To be in aliquot parts, the length would remain 1,320 feet but the width would need to be reduced to 330 feet.